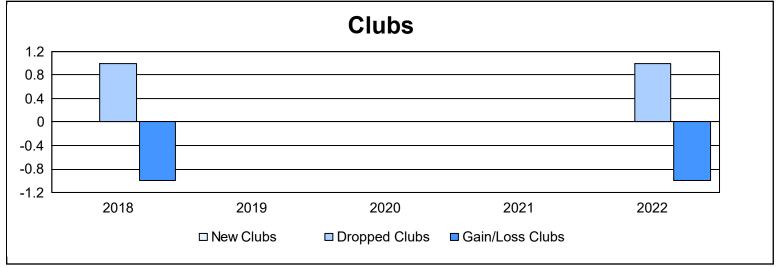

District 28 T

As of June 2022 Cumulative

| Year      | New<br>Clubs | Dropped<br>Clubs | Gain/<br>Loss<br>Clubs | New<br>Members | Charter<br>Members | Reinstate<br>Members | Transfer<br>Members | Total<br>Member<br>Added | Total<br>Members<br>Dropped | Gain/<br>Loss<br>Members |
|-----------|--------------|------------------|------------------------|----------------|--------------------|----------------------|---------------------|--------------------------|-----------------------------|--------------------------|
| 2017-2018 | 0            | 1                | -1                     | 64             | 0                  | 3                    | 0                   | 67                       | 92                          | -25                      |
| 2018-2019 | 0            | 0                | 0                      | 41             | 0                  | 5                    | 1                   | 47                       | 80                          | -33                      |
| 2019-2020 | 0            | 0                | 0                      | 44             | 1                  | 0                    | 1                   | 46                       | 69                          | -23                      |
| 2020-2021 | 0            | 0                | 0                      | 16             | 0                  | 0                    | 1                   | 17                       | 53                          | -36                      |
| 2021-2022 | 0            | 1                | -1                     | 49             | 0                  | 5                    | 4                   | 58                       | 72                          | -14                      |
| Average   | 0            | 0                | 0                      | 43             | 0                  | 3                    | 1                   | 47                       | 73                          | -26                      |